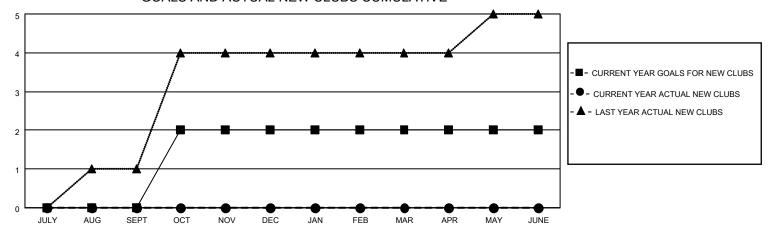

### GOALS AND ACTUAL NEW CLUBS CUMULATIVE

## District 308 A2

| Clubs                 |               |           |               | Members               |                        |                         |                                                    |
|-----------------------|---------------|-----------|---------------|-----------------------|------------------------|-------------------------|----------------------------------------------------|
| RESULTS FOR 2022-2023 |               |           |               | RESULTS FOR 2022-2023 |                        |                         |                                                    |
| QUARTER               | NEW CLUB GOAL | NEW CLUBS | DROPPED CLUBS | QUARTER MEME          | BER GROWTH NET<br>GOAL | MEMBER GROWTH<br>ACTUAL | DROPPED<br>MEMBERS ACTUAL<br>(including transfers) |
| JULY/AUG/SEPT         | 0             | 0         | 0             | JULY/AUG/SEPT         | 10                     | 171                     | 67                                                 |
| OCT/NOV/DEC           | 2             | 0         | 0             | OCT/NOV/DEC           | 20                     | 0                       | 0                                                  |
| JAN/FEB/MAR           | 0             | 0         | 0             | JAN/FEB/MAR           | 10                     | 0                       | 0                                                  |
| APR/MAY/JUNE          | 0             | 0         | 0             | APR/MAY/JUNE          | 10                     | 0                       | 0                                                  |