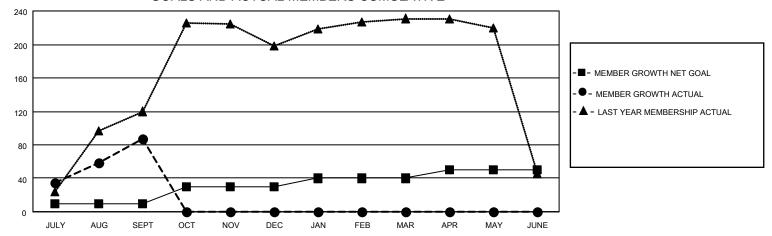

#### GOALS AND ACTUAL MEMBERS CUMULATIVE

| DROPPED CLUBS: 0 |    | 49 CLUBS OF 96 ADDED 1 OR<br>MORE NEW MEMBERS | GENDER DISTRIBUTION                 |                |  |
|------------------|----|-----------------------------------------------|-------------------------------------|----------------|--|
|                  |    | WORE NEW WEINBERS                             | MALE                                | 1,696 (62.65%) |  |
|                  |    |                                               | FEMALE                              | 1,011 (37.35%) |  |
| DROPPED MEMBERS  |    |                                               | NON BINARY                          | 0 (0.00%)      |  |
|                  |    |                                               | PREFER NOT TO ANSWER                | 0 (0.00%)      |  |
| DECEASED         | 4  |                                               |                                     | ,              |  |
| CLUB CANCELLED   | 0  | CLICK HERE FOR CUMULATIVE                     | TOTAL FAMILY UNIT MEMBERS           | 496            |  |
| OTHER            | 63 | MEMBERSHIP DATA                               |                                     |                |  |
| TOTAL            | 67 |                                               | FAMILY MEMBERS PAYING HALF DUES 303 |                |  |
|                  |    |                                               |                                     |                |  |

## District 308 A2

| Clubs                 |               |           |               | Members               |                        |                         |                                                    |
|-----------------------|---------------|-----------|---------------|-----------------------|------------------------|-------------------------|----------------------------------------------------|
| RESULTS FOR 2022-2023 |               |           |               | RESULTS FOR 2022-2023 |                        |                         |                                                    |
| QUARTER               | NEW CLUB GOAL | NEW CLUBS | DROPPED CLUBS | QUARTER MEME          | BER GROWTH NET<br>GOAL | MEMBER GROWTH<br>ACTUAL | DROPPED<br>MEMBERS ACTUAL<br>(including transfers) |
| JULY/AUG/SEPT         | 0             | 0         | 0             | JULY/AUG/SEPT         | 10                     | 171                     | 67                                                 |
| OCT/NOV/DEC           | 2             | 0         | 0             | OCT/NOV/DEC           | 20                     | 0                       | 0                                                  |
| JAN/FEB/MAR           | 0             | 0         | 0             | JAN/FEB/MAR           | 10                     | 0                       | 0                                                  |
| APR/MAY/JUNE          | 0             | 0         | 0             | APR/MAY/JUNE          | 10                     | 0                       | 0                                                  |